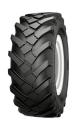

## ALLIANCE CONSTRUCTION & INDUSTRIAL

TRA: **R-4** Speed Rating: **G** 

Alliance 317 tire is designed for applications that require high traction. It is engineered to provide the best performance for on and off road services in tough weather conditions. The tire provides excellent traction to drive wheels and has a strong nylon carcass construction.