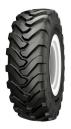

ALLIANCE

TRA: **R-4** Speed Rating: **A8** 

HEAT RESISTANT COMPOUND

Alliance 321 plus is specially designed for backhoes plying on various terrains carrying out wide range of operations. The modern tread pattern with higher tread depth ensures excellent traction and durability. Presence of special heat resistance compound safeguards the tire against damages and ensures long life.