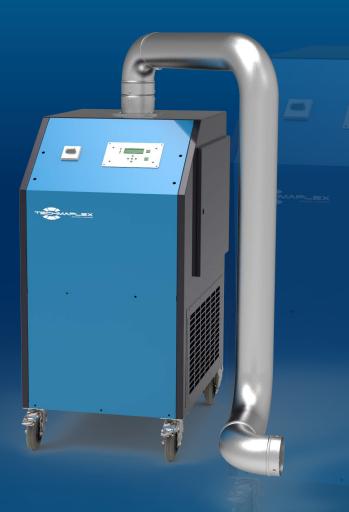

## **SMOKE EXTRACTOR 1200**

## **KEY FEATURES**

High flow power
Stable working pressure
4 wheels on machine for easy installation
Filtering surface: 9 m<sup>2</sup>
Filtration efficiency: 99,5%
(corresponding to the H12 class)

Respect of the Norm EN1822

HEPA filter (High Efficiency Particle Arrester)
Metallic pre-filter: G2 class
Acrylic pre-filter: G4 class